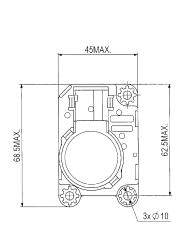

#### **General informations:**

Weight [g]: <90</li>
Steps per Revolution: 7200
Step Angle [] 0.05
Drive Mode: Unipolar

### **Individualization:**

- Various output shafts available
- Different connector types available
- End Stop on housing