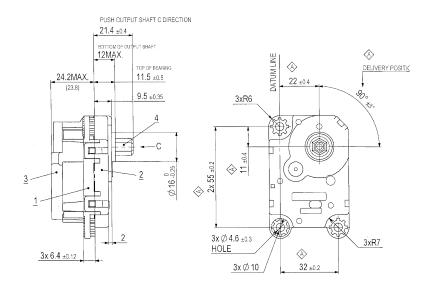

#### **General informations:**

Weight [g]: <90</li>
Steps per Revolution: 7200
Step Angle [] 0.05
Drive Mode: Unipolar

### **Individualization:**

- Various output shafts available
- Different connector types available
- End Stop on housing