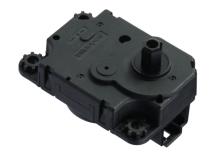

# **HVAC - Actuator**

HAD

**HVAC Actuator Direct (HAD)** 

| Product<br>Name | Rated<br>Voltage<br>[V] | Gear<br>Ratio | Nominal<br>Speed<br>[ rpm ] | Coil<br>Resistance<br>[ Ω ] | Torque<br>[ Ncm ] | Detent<br>Torque<br>[ Ncm ] | Noise<br>[ dB(A) ] | Temp.<br>Range<br>[ °C ] |
|-----------------|-------------------------|---------------|-----------------------------|-----------------------------|-------------------|-----------------------------|--------------------|--------------------------|
| HAD - 120       | 12                      | 120           | 5                           | 70                          | 57                | 28                          | < 30               | -40 ~ +85                |
| HAD - 225       | 12                      | 225           | 2.67                        | 84                          | 97                | 60                          | < 30               | -40 ~ +85                |
| HAD - 360       | 12                      | 360           | 1.67                        | 84/100                      | 145               | 125                         | < 29               | -40 ~ +85                |
| HAD - 360       | 14                      | 360           | 1.67                        | 320                         | 148               | 98                          | < 29               | -40 ~ +85                |

## **Features of HAD:**

- Low Noise
- Cost performance & Stable quality
- Global NMB network for Customers